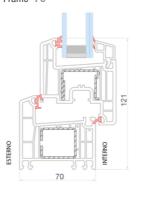

# HORIZONTAL SECTION

Central Node



# **VERICAL SECTION**

Frame 70



# FRAME VARIANT

Frame Restoration 40



Frame Restoration 60



## **FEATURES**



## **RECYCLED PVC**

Our windows are crafted using recycled high-quality PVC, a material that is biodegradable, recyclable, non-toxic, fire-resistant, and eco-friendly. It's a modern, recycled material that ensures elevated standards of strength, lightweightness, and thermalacoustic performance.



## **MICROVENTILATION**

Our design philosophy revolves around using energy efficiently, thereby contributing to the reduction of consumption and minimizing environmental impact. Our windows, resistant to water, air, and external elements, have earned the highest certifications for sound insulation and energy efficiency.



## **TOULON HANDLE**

The Hoppe Toulon handle is crafted with prestigious materials from