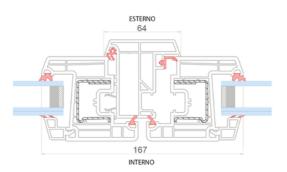

# HORIZONTAL SECTION

Central Node



# **VERICAL SECTION**

Frame 70



# FRAME VARIANT

Frame Restoration 40



Frame Restoration 60



## **FEATURES**



## **RECYCLED PVC**

Our windows are crafted using recycled high-quality PVC, a material that is biodegradable, recyclable, non-toxic, fire-resistant, and eco-friendly. It's a modern, recycled material that ensures elevated standards of strength, lightweightness, and thermalacoustic performance.



## **MICROVENTILATION**

Our design philosophy revolves around using energy efficiently, thereby contributing to the reduction of consumption and minimizing environmental impact. Our windows, resistant to water, air, and external elements, have earned the highest certifications for sound insulation and energy efficiency.



## **TOULON HANDLE**

The Hoppe Toulon handle is craf